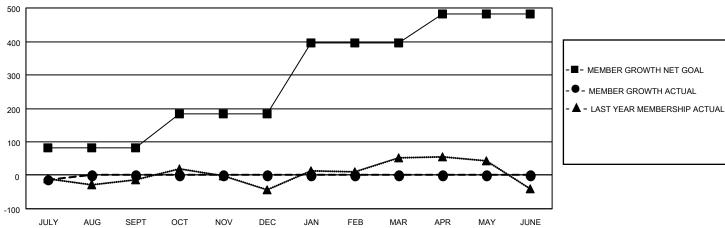

## **GMT MONTHLY MEMBERSHIP PROGRESS REPORT**

RT Results as of: 7/31/2024

Multiple District 22

LOCATION: MARYLAND

GMT: OPEN GMT CA 1

| Clubs         |               |             |               | Members               |                        |                         |                                                    |  |  |
|---------------|---------------|-------------|---------------|-----------------------|------------------------|-------------------------|----------------------------------------------------|--|--|
|               | RESULTS FOR   | R 2024-2025 |               | RESULTS FOR 2024-2025 |                        |                         |                                                    |  |  |
| QUARTER       | NEW CLUB GOAL | NEW CLUBS   | DROPPED CLUBS | QUARTER MEM           | BER GROWTH NET<br>GOAL | MEMBER GROWTH<br>ACTUAL | DROPPED<br>MEMBERS ACTUAL<br>(including transfers) |  |  |
| JULY/AUG/SEPT | 1             | 0           | 2             | JULY/AUG/SEPT         | 81                     | 34                      | 41                                                 |  |  |
| OCT/NOV/DEC   | 0             | 0           | 0             | OCT/NOV/DEC           | 102                    | 0                       | 0                                                  |  |  |
| JAN/FEB/MAR   | 4             | 0           | 0             | JAN/FEB/MAR           | 212                    | 0                       | 0                                                  |  |  |
| APR/MAY/JUNE  | 0             | 0           | 0             | APR/MAY/JUNE          | 87                     | 0                       | 0                                                  |  |  |