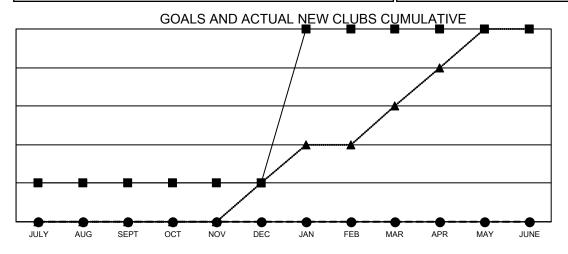

- CURRENT YEAR GOALS FOR NEW CLUBS

- CURRENT YEAR ACTUAL NEW CLUBS

▲ - LAST YEAR ACTUAL NEW CLUBS